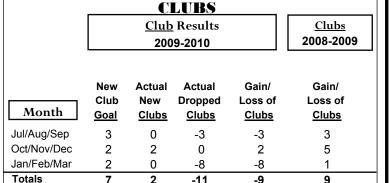

## YTD Status Quo Clubs 2009-2010

|             | <u>Membership</u> Results<br>2009-2010 |                              |                                  |                                 | <u>Membership</u><br>2008-2009  |
|-------------|----------------------------------------|------------------------------|----------------------------------|---------------------------------|---------------------------------|
| Month       | Net<br>Memb<br>Goal                    | Actual<br>New<br><u>Memb</u> | Actual<br>Dropped<br><u>Memb</u> | Gain/<br>Loss of<br><u>Memb</u> | Gain/<br>Loss of<br><u>Memb</u> |
| Jul/Aug/Sep | 10                                     | 13                           | -162                             | -149                            | 98                              |
| Oct/Nov/Dec | 90                                     | 105                          | -68                              | 37                              | 144                             |
| Jan/Feb/Mar | 180                                    | 107                          | -160                             | -53                             | 36                              |
| Totals      | 280                                    | 225                          | -390                             | -165                            | 278                             |