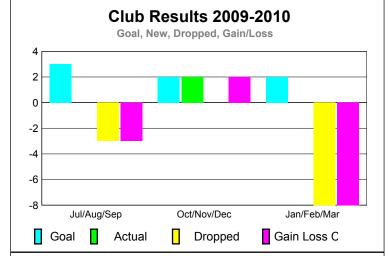

## YTD Status Quo Clubs 2009-2010

|             | <u>Membership</u> Results<br>2009-2010 |                              |                                  |                                 | <u>Membership</u><br>2008-2009  |
|-------------|----------------------------------------|------------------------------|----------------------------------|---------------------------------|---------------------------------|
| Month       | Net<br>Memb<br>Goal                    | Actual<br>New<br><u>Memb</u> | Actual<br>Dropped<br><u>Memb</u> | Gain/<br>Loss of<br><u>Memb</u> | Gain/<br>Loss of<br><u>Memb</u> |
| Jul/Aug/Sep | 10                                     | 13                           | -162                             | -149                            | 98                              |
| Oct/Nov/Dec | 90                                     | 105                          | -68                              | 37                              | 144                             |
| Jan/Feb/Mar | 180                                    | 107                          | -160                             | -53                             | 36                              |
| Totals      | 280                                    | 225                          | -390                             | -165                            | 278                             |