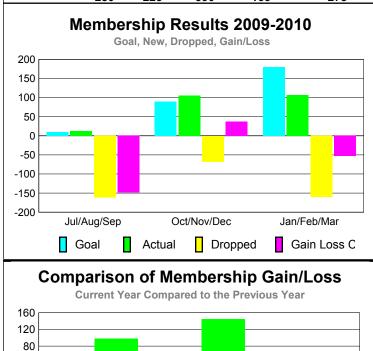

## YTD Status Quo Clubs 2009-2010

|             | <u>Membership</u> Results<br>2009-2010 |                              |                                  |                                 | <u>Membership</u><br>2008-2009  |
|-------------|----------------------------------------|------------------------------|----------------------------------|---------------------------------|---------------------------------|
| Month       | Net<br>Memb<br>Goal                    | Actual<br>New<br><u>Memb</u> | Actual<br>Dropped<br><u>Memb</u> | Gain/<br>Loss of<br><u>Memb</u> | Gain/<br>Loss of<br><u>Memb</u> |
| Jul/Aug/Sep | 10                                     | 13                           | -162                             | -149                            | 98                              |
| Oct/Nov/Dec | 90                                     | 105                          | -68                              | 37                              | 144                             |
| Jan/Feb/Mar | 180                                    | 107                          | -160                             | -53                             | 36                              |
| Totals      | 280                                    | 225                          | -390                             | -165                            | 278                             |

40

0

-40

-80

-120

-160

Jul/Aug/Sep

Current Year