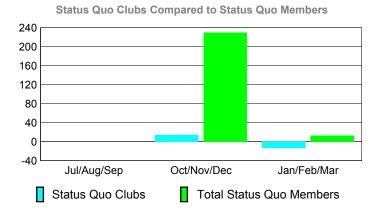

## YTD Status Quo Clubs 2009-2010

|             | <u>Membership</u> Results<br>2009-2010 |                              |                                  |                                 | <u>Membership</u><br>2008-2009  |
|-------------|----------------------------------------|------------------------------|----------------------------------|---------------------------------|---------------------------------|
| Month       | Net<br>Memb<br>Goal                    | Actual<br>New<br><u>Memb</u> | Actual<br>Dropped<br><u>Memb</u> | Gain/<br>Loss of<br><u>Memb</u> | Gain/<br>Loss of<br><u>Memb</u> |
| Jul/Aug/Sep | 10                                     | 13                           | -162                             | -149                            | 98                              |
| Oct/Nov/Dec | 90                                     | 105                          | -68                              | 37                              | 144                             |
| Jan/Feb/Mar | 180                                    | 107                          | -160                             | -53                             | 36                              |
| Totals      | 280                                    | 225                          | -390                             | -165                            | 278                             |