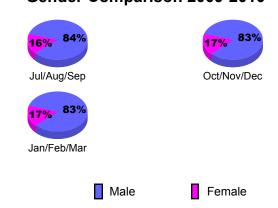

| -162                             | -149                            | 98                              |
| Oct/Nov/Dec | 90                                     | 105                          | -68                              | 37                              | 144                             |
| Jan/Feb/Mar | 180                                    | 107                          | -160                             | -53                             | 36                              |
| Totals      | 280                                    | 225                          | -390                             | -165                            | 278                             |

**MEMBERSHIP** 



## **Gender Comparison 2009-2010**

Oct/Nov/Dec

Jan/Feb/Mar

Previous Year