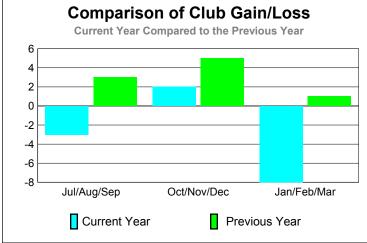

## YTD Status Quo Clubs 2009-2010

|             | <u>Membership</u> Results<br>2009-2010 |                              |                                  |                                 | <u>Membership</u><br>2008-2009  |
|-------------|----------------------------------------|------------------------------|----------------------------------|---------------------------------|---------------------------------|
| Month       | Net<br>Memb<br>Goal                    | Actual<br>New<br><u>Memb</u> | Actual<br>Dropped<br><u>Memb</u> | Gain/<br>Loss of<br><u>Memb</u> | Gain/<br>Loss of<br><u>Memb</u> |
| Jul/Aug/Sep | 10                                     | 13                           | -162                             | -149                            | 98                              |
| Oct/Nov/Dec | 90                                     | 105                          | -68                              | 37                              | 144                             |
| Jan/Feb/Mar | 180                                    | 107                          | -160                             | -53                             | 36                              |
| Totals      | 280                                    | 225                          | -390                             | -165                            | 278                             |